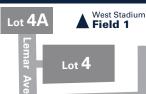

## **Parking Lot Key**

Lot 1...... Staff Lot 1A .... Students

Lot 2...... Staff Lot 2A .... Staff Lot 2B..... Students

Lot 3...... Staff Lot 3A .... Students Lot 3B..... Students

Lot 4...... Visitors (event parking only)
Lot 4A .... Visitors (event parking only)

## **Parking Guidelines**

Permit parking from 6:00am-4:00pm in all ETHS lots on school days.

Visitors may park in visitor designated spaces in Lot 1 and Lot 2. Lots 4 and 4A are available during events only. Visitors may park in any lot after 4:00pm or on days when school is not in session.