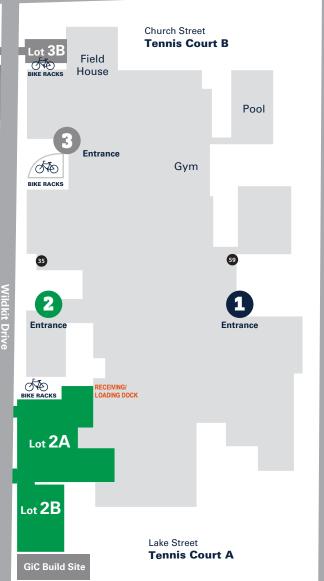

## **Parking Lot Key**

Lot 1...... Staff Lot 1A .... Students

Lot 2...... Staff Lot 2A .... Staff Lot 2B..... Students

Lot 3...... Staff Lot 3A .... Students Lot 3B..... Students

Lot 4...... Visitors (event parking only)
Lot 4A .... Visitors (event parking only)

## **Parking Guidelines**

Permit parking from 6:00am-4:00pm in all ETHS lots on school days.

Visitors may park in visitor designated spaces in Lot 1 and Lot 2. Lots 4 and 4A are available during events only. Visitors may park in any lot after 4:00pm or on days when school is not in session.

Accessible parking spaces are available at all times in the front rows of all lots.

NO OVERNIGHT PARKING IN ANY LOT. VIOLATORS WILL BE CITED / TOWED.

Go to www.eths.k12.il.us/parking for complete guidelines.