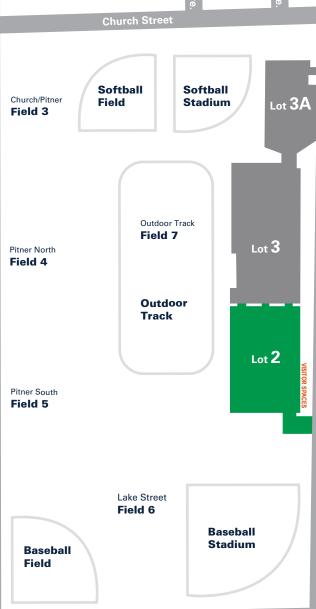

## **Parking Lot Key**

Lot 1...... Staff Lot 1A .... Students

Lot 2...... Staff Lot 2A .... Staff Lot 2B..... Students

Lot 3...... Staff Lot 3A .... Students Lot 3B..... Students

Lot 4...... Visitors (event parking only)
Lot 4A .... Visitors (event parking only)

## **Parking Guidelines**

Permit parking from 6:00am-4:00pm in all ETHS lots on school days.

Visitors may park in visitor designated spaces in Lot 1 and Lot 2. Lots 4 and 4A are available during events only. Visitors may park in any lot after 4:00pm or on days when school is not in session.

Accessible parking spaces are available at all times in the front rows of all lots.

NO OVERNIGHT PARKING IN ANY LOT. VIOLATORS WILL BE CITED / TOWED.

Go to www.eths.k12.il.us/parking for complete guidelines.