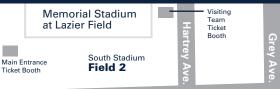

## **Parking Lot Key**

Lot 1...... Staff Lot 1A .... Students

Lot 2...... Staff Lot 2A .... Staff Lot 2B..... Students

Lot 3...... Staff Lot 3A .... Students Lot 3B..... Students

Lot 4...... Visitors (event parking only)
Lot 4A .... Visitors (event parking only)

## **Parking Guidelines**

Permit parking from 6:00am-4:00pm in all ETHS lots on school days.

Visitors may park in visitor designated spaces in Lot 1 and Lot 2. Lots 4 and 4A are available during events only. Visitors may park in any lot after 4:00pm or on days when school is not in session.